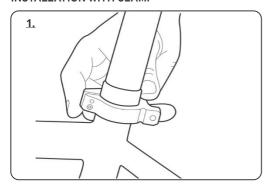

USER MANUAL SKU 710611



# **CAUTION**

- · We advise that this item is fitted by a Giant Authorized Retailer or an experienced cycle mechanic
- · Max Capacity: 25kg

# **PARTS SUPPLIED**





# **INSTALLATION**

#### NOTE

Tools required: 5mm

- 1 Bracket compressor
- 2 Long mounting strut with bracket
- 3 Hex Bolt: M5 (Recommended Torque 6-8Nm)



#### NOTE

If short structs are needed for installation, just simply pop the rubber end off from the long strut and slide the brackets off for swapping to short strut.



# **OPTIONAL PARTS**

#### NOTE

For bicycles that do not have seat stay eyelets, can be fitted with a seat post rack mount adapter listed below.



QR Clamp with Rack Mounting 31.8mm (710603) QR Clamp with Rack Mounting 34.9mm: (710605)



### **INSTALLATION WITH CLAMP**