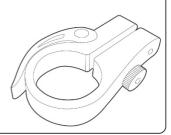

# GIANT DISC RACK WITH PUMP MOUNT

USER MANUAL SKU 710611



# **CAUTION**

- · We advise that this item is fitted by a Giant Authorized Retailer or an experienced cycle mechanic
- · Max Capacity: 25kg

# **PARTS SUPPLIED**





# **INSTALLATION**

#### NOTE

Tools required: 5mm

- 1 Bracket compressor
- 2 Long mounting strut with bracket
- 3 Hex Bolt: M5 (Recommended Torque 6-8Nm)



#### NOTE

If short structs are needed for installation, just simply pop the rubber end off from the long strut and slide the brackets off for swapping to short strut.



# **OPTIONAL PARTS**

#### NOTE

For bicycles that do not have seat stay eyelets, can be fitted with a seat post rack mount adapter listed below.



QR Clamp with Rack Mounting 31.8mm (710603) QR Clamp with Rack Mounting 34.9mm: (710605)



### **INSTALLATION WITH CLAMP**