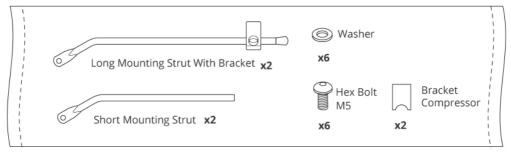

# GIANT DISC RACK WITH PUMP MOUNT

USER MANUAL SKU 710611



# **CAUTION**

- · We advise that this item is fitted by a Giant Authorized Retailer or an experienced cycle mechanic
- · Max Capacity: 25kg

# **PARTS SUPPLIED**





# **INSTALLATION**

#### NOTE

Tools required: 5mm

- 1 Bracket compressor
- 2 Long mounting strut with bracket
- 3 Hex Bolt: M5 (Recommended Torque 6-8Nm)



#### NOTE

If short structs are needed for installation, just simply pop the rubber end off from the long strut and slide the brackets off for swapping to short strut.



# **OPTIONAL PARTS**

#### NOTE

For bicycles that do not have seat stay eyelets, can be fitted with a seat post rack mount adapter listed below.



QR Clamp with Rack Mounting 31.8mm (710603) QR Clamp with Rack Mounting 34.9mm: (710605)



### **INSTALLATION WITH CLAMP**