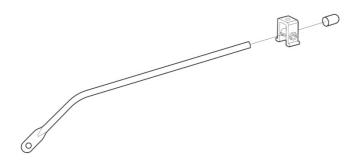

#### NOTE

If short structs are needed for installation, just simply pop the rubber end off from the long strut and slide the brackets off for swapping to short strut.