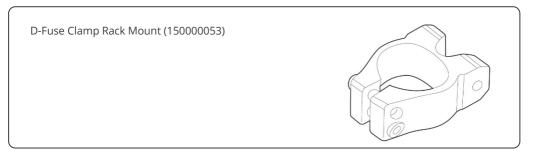

#### NOTE

For bicycles that do not have seat stay eyelets, can be fitted with a seat post rack mount adapter listed below.

QR Clamp with Rack Mounting 31.8mm (710603) QR Clamp with Rack Mounting 34.9mm: (710605)