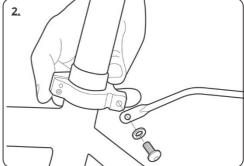

USER MANUAL SKU 710611



# **CAUTION**

- · We advise that this item is fitted by a Giant Authorized Retailer or an experienced cycle mechanic
- · Max Capacity: 25kg

# **PARTS SUPPLIED**





# **INSTALLATION**

#### NOTE

Tools required: 5mm

- 1 Bracket compressor
- 2 Long mounting strut with bracket
- 3 Hex Bolt: M5 (Recommended Torque 6-8Nm)



#### NOTE

If short structs are needed for installation, just simply pop the rubber end off from the long strut and slide the brackets off for swapping to short strut.



# **OPTIONAL PARTS**

#### NOTE

For bicycles that do not have seat stay eyelets, can be fitted with a seat post rack mount adapter listed below.



QR Clamp with Rack Mounting 31.8mm (710603) QR Clamp with Rack Mounting 34.9mm: (710605)



### **INSTALLATION WITH CLAMP**