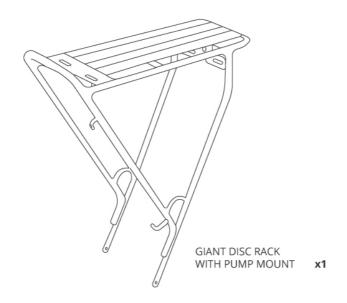

# GIANT DISC RACK WITH PUMP MOUNT

USER MANUAL SKU 710611



# **CAUTION**

- · We advise that this item is fitted by a Giant Authorized Retailer or an experienced cycle mechanic
- · Max Capacity: 25kg

# **PARTS SUPPLIED**





# **INSTALLATION**

#### NOTE

Tools required: 5mm

- 1 Bracket compressor
- 2 Long mounting strut with bracket
- 3 Hex Bolt: M5 (Recommended Torque 6-8Nm)



#### NOTE

If short structs are needed for installation, just simply pop the rubber end off from the long strut and slide the brackets off for swapping to short strut.



# **OPTIONAL PARTS**

#### NOTE

For bicycles that do not have seat stay eyelets, can be fitted with a seat post rack mount adapter listed below.



QR Clamp with Rack Mounting 31.8mm (710603) QR Clamp with Rack Mounting 34.9mm: (710605)



### **INSTALLATION WITH CLAMP**