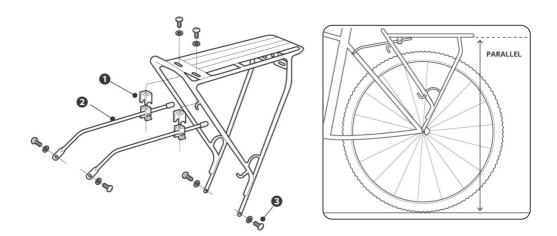

# **INSTALLATION**

#### NOTE

Tools required: 5mm

- 1 Bracket compressor
- 2 Long mounting strut with bracket
- 3 Hex Bolt: M5 (Recommended Torque 6-8Nm)