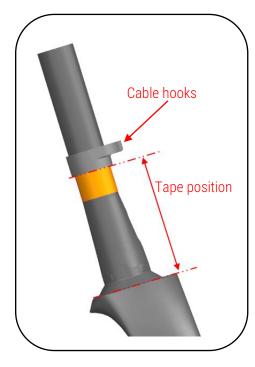

## Notes:

- 1. Tape must be applied on the position as described in the table on the next page.
- 2. Tape position is measured from the bearing surface on the fork to the upper edge of the tape.(Tape sku: **226T-T2001-032**)
- 3. The stopper is directional and must be placed with the cable hooks on the upside.