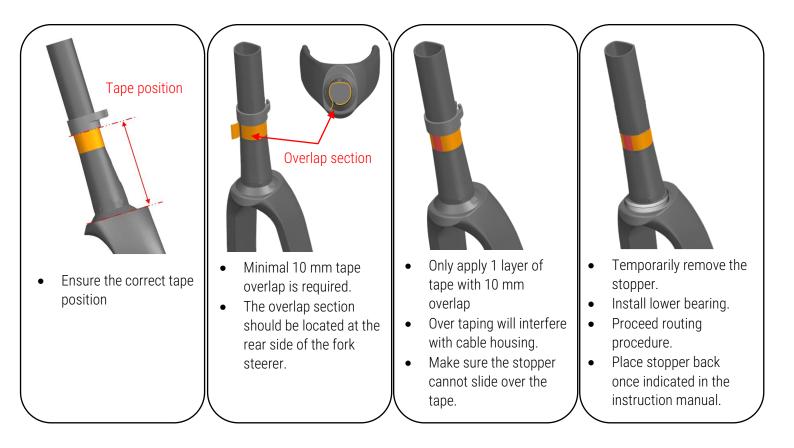

## **INTERNAL CABLE GUIDE POSITIONING INSTRUCTIONS**

Apply the supplied tape on the steerer tube to secure the internal stopper on the correct position.

## Notes:

- 1. Tape must be applied on the position as described in the table on the next page.
- 2. Tape position is measured from the bearing surface on the fork to the upper edge of the tape.(Tape sku: **226T-T2001-032**)
- 3. The stopper is directional and must be placed with the cable hooks on the upside.

## CAUTION: INCORRECT POSITIONING OF THE INTERNAL STOPPER MAY CAUSE STEERING ISSUES OR DAMAGES TO THE FRAME.

| Size          | Head Tube Length<br>(w/o Cone spacer) | Tape location<br>(ADV SL) | Tape location<br>(ADV) |
|---------------|---------------------------------------|---------------------------|------------------------|
| Propel Frame  |                                       | Propel Fork               |                        |
| XL            | 190                                   | 145                       | 155                    |
| L             | 175                                   | 130                       | 140                    |
| ML            | 155                                   | 110                       | 120                    |
| М             | 135                                   | 90                        | 100                    |
| X             | 120                                   | 75                        | 85                     |
| XS            | 110                                   | 65                        | 75                     |
| EnviLiv Frame |                                       | EnviLiv Fork              |                        |
| L             | 165                                   | 130                       | 130                    |
| М             | 145                                   | 110                       | 110                    |
| X             | 125                                   | 90                        | 90                     |
| XS            | 110                                   | 75                        | 75                     |
| XXS           | 95                                    | 70                        | 70                     |
|               |                                       |                           | (mm)                   |