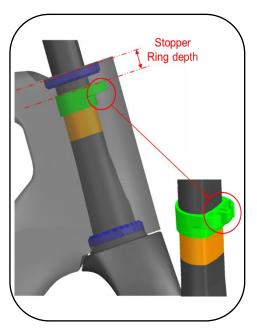

(mm)

| Size    | Head Tube Length<br>(w/o Cone spacer) | Stopper Ring depth<br>(ADV SL) | Stopper Ring depth<br>(ADV) |  |
|---------|---------------------------------------|--------------------------------|-----------------------------|--|
| Propel  |                                       |                                |                             |  |
| XL      | 190                                   | 15                             | 15                          |  |
| L       | 175                                   |                                |                             |  |
| ML      | 155                                   |                                |                             |  |
| М       | 135                                   |                                |                             |  |
| S       | 120                                   |                                |                             |  |
| XS      | 110                                   |                                |                             |  |
| EnviLiv |                                       |                                |                             |  |
| L       | 165                                   | 15                             | 15                          |  |
| М       | 145                                   |                                |                             |  |
| S       | 125                                   |                                |                             |  |
| XS      | 110                                   |                                |                             |  |
| XXS     | 95                                    | 10                             | 10                          |  |

(mm)

For more information, please visit: <u>https://www.giant-bicycles.com/global/manuals</u>

If you encounter difficulties or are uncertain about anything mentioned in this user manual, please contact a Giant authorized retailer.