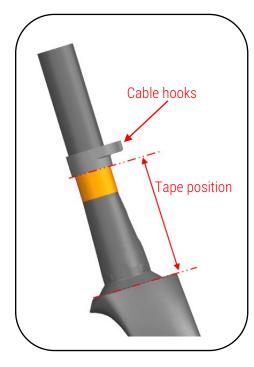

## Notes:

- 1. Tape must be applied on the position as described in the table on the next page.
- 2. Tape position is measured from the bearing surface on the fork to the upper edge of the tape.(Tape sku: **226T-T2001-032**)
- 3. The stopper is directional and must be placed with the cable hooks on the upside.