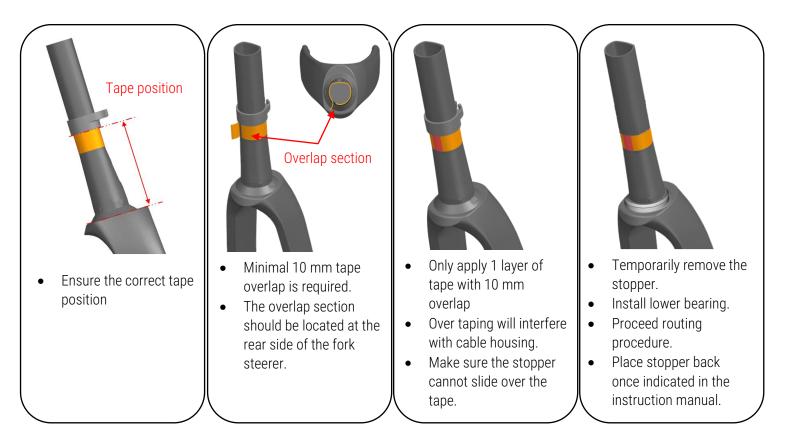

## **INTERNAL CABLE GUIDE POSITIONING INSTRUCTIONS**

Apply the supplied tape on the steerer tube to secure the internal stopper on the correct position.

## Notes:

- 1. Tape must be applied on the position as described in the table on the next page.
- 2. Tape position is measured from the bearing surface on the fork to the upper edge of the tape.(Tape sku: **226T-T2001-032**)
- 3. The stopper is directional and must be placed with the cable hooks on the upside.

## CAUTION: INCORRECT POSITIONING OF THE INTERNAL STOPPER MAY CAUSE STEERING ISSUES OR DAMAGES TO THE FRAME.

| Size          | Head Tube Length<br>(w/o Cone spacer) | Tape location<br>(ADV SL) | Tape location<br>(ADV) |
|---------------|---------------------------------------|---------------------------|------------------------|
| Propel Frame  |                                       | Propel Fork               |                        |
| XL            | 190                                   | 160                       | 160                    |
| L             | 175                                   | 145                       | 145                    |
| ML            | 155                                   | 125                       | 125                    |
| М             | 135                                   | 105                       | 105                    |
| S             | 120                                   | 90                        | 90                     |
| XS            | 110                                   | 80                        | 80                     |
| EnviLiv Frame |                                       | EnviLiv Fork              |                        |
| L             | 165                                   | 135                       | 135                    |
| М             | 145                                   | 115                       | 115                    |
| S             | 125                                   | 95                        | 95                     |
| XS            | 110                                   | 80                        | 80                     |
| XXS           | 95                                    | 70                        | 70                     |
|               |                                       |                           |                        |