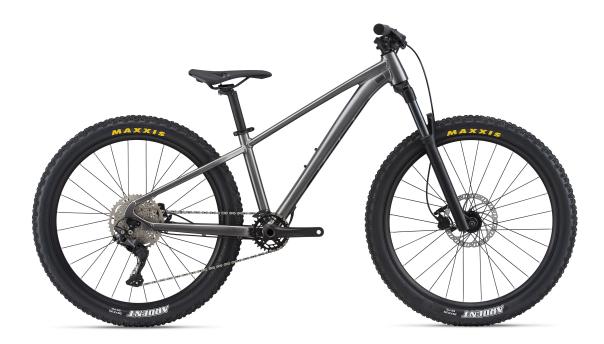

## **STP 26**

## SPECS

| FRAME            |                                                   |  |  |
|------------------|---------------------------------------------------|--|--|
| SIZES            | Regular, Large                                    |  |  |
| COLOURS          | Metallic Black                                    |  |  |
| FRAME            | ALUXX-Grade Aluminium                             |  |  |
| FORK             | Giant Crest 34 RCL, 100mm, 15x110mm               |  |  |
| ѕноск            | N/A                                               |  |  |
| COMPONENTS       |                                                   |  |  |
| HANDLEBAR        | Giant Sport, alloy, 31.8mm                        |  |  |
| GRIPS            | Giant Sole-O                                      |  |  |
| STEM             | Forged alloy, 0-degree                            |  |  |
| SEATPOST         | Alloy, two-bolt, 30.9mm                           |  |  |
| SADDLE           | Giant Sport                                       |  |  |
| PEDALS           | N/A                                               |  |  |
| DRIVETRAIN       |                                                   |  |  |
| SHIFTERS         | Shimano Deore, 1x10                               |  |  |
| FRONT DERAILLEUR | N/A                                               |  |  |
| REAR DERAILLEUR  | Shimano Deore RD-M5120                            |  |  |
| BRAKES           | Tektro TDK143, hydraulic [F]160mm, [R]160mm rotor |  |  |
| BRAKE LEVERS     | Tektro TDK143                                     |  |  |
| CASSETTE         | Shimano CSM-4100, 11x46                           |  |  |
| CHAIN            | KMC X10                                           |  |  |
| CRANKSET         | Alloy forged, 30t, Regular 155mm, Large 165mm     |  |  |
| BOTTOM BRACKET   | Cartridge                                         |  |  |
|                  |                                                   |  |  |

| WHEELS |                                  |
|--------|----------------------------------|
| RIMS   | Giant 26", alloy                 |
| HUBS   | Giant Disc, 28h, QR, alloy, disc |
| SPOKES | Stainless, 14g                   |
| TIRES  | Maxxis Ardent, 26x2.25"          |