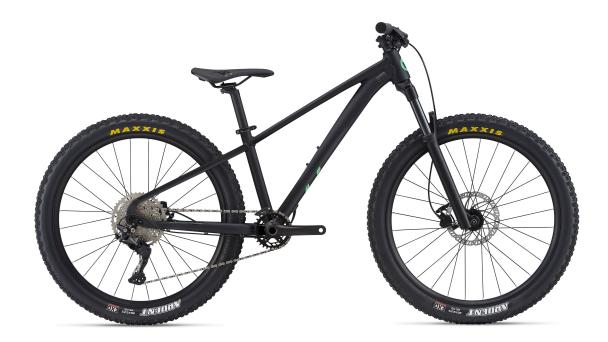

## STP 26 LIV

## SPECS

| FRAME            |                                                    |
|------------------|----------------------------------------------------|
| SIZES            | Regular, Large                                     |
| COLOURS          | Black                                              |
| FRAME            | ALUXX-Grade aluminium                              |
| FORK             | Giant Crest 34 RCL, 100mm, 15x110mm                |
| ѕноск            | N/A                                                |
| COMPONENTS       |                                                    |
| HANDLEBAR        | Giant Sport, alloy, 31.8mm                         |
| GRIPS            | Giant Sole-O                                       |
| STEM             | Forged alloy, 0-degree                             |
| SEATPOST         | Alloy, two-bolt, 30.9mm                            |
| SADDLE           | Giant Sport                                        |
| PEDALS           | N/A                                                |
| DRIVETRAIN       |                                                    |
| SHIFTERS         | Shimano Deore, 1x10                                |
| FRONT DERAILLEUR | N/A                                                |
| REAR DERAILLEUR  | Shimano Deore RD-M5120                             |
| BRAKES           | Tektro TDK143, hydraulic [F]160mm, [R]160mm rotors |
| BRAKE LEVERS     | Tektro TDK143                                      |
| CASSETTE         | Shimano CSM-4100, 11x46                            |
| CHAIN            | KMC X10                                            |
| CRANKSET         | Alloy forged, 30t, Regular 155mm, Large 165mm      |
| BOTTOM BRACKET   | Cartridge                                          |
|                  |                                                    |

| WHEELS |                                  |
|--------|----------------------------------|
| RIMS   | Giant 26", alloy                 |
| HUBS   | Giant Disc, 28h, QR, alloy, disc |
| SPOKES | Stainless, 14g                   |
| TIRES  | Maxxis Ardent, 26x2.25"          |